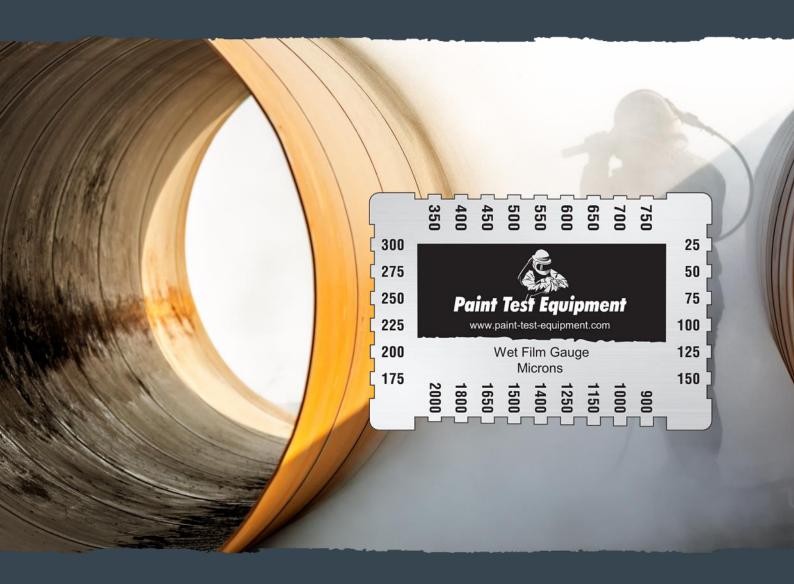

### Wet Film Gauge

The Wet Film Gauge will measure the paint thickness while the coating is still wet.

Manufactured in aluminium, the Wet Film Gauge can either be kept has a record for the wet film thickness taken or cleaned in solvents and reused.

Wet film thickness measurement should be taken as soon as possible after the coating application by pressing the Wet Film Gauge onto the coated flat surface so it touches the substrate. Allow sufficient time for the coating to wet the teeth before removing the Gauge.

The coating thickness can now be observed by looking at the base of the teeth. The Coating Thickness measurement lies between the coated tooth and next uncoated tooth.

### **Specification**

Material: Aluminium.

Number of teeth: 30

Teeth Values: 25, 50, 75, 100, 125, 150, 175, 200, 225, 250, 275, 300, 350, 400, 450, 500, 550, 600, 650, 700, 750, 900, 1000, 1150, 1250, 1400, 1500, 1650, 1800, 2000µm.