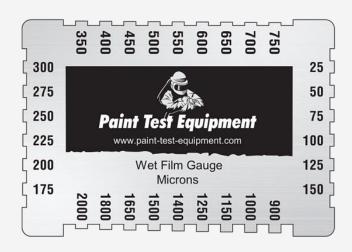

### Wet Film Gauge

The Wet Film Gauge will measure the paint thickness while the coating is still wet.

Manufactured in aluminium, the Wet Film Gauge can either be kept has a record for the wet film thickness taken or cleaned in solvents and reused.

Wet film thickness measurement should be taken as soon as possible after the coating application by pressing the Wet Film Gauge onto the coated flat surface so it touches the substrate. Allow sufficient time for the coating to wet the teeth before removing the Gauge.

The coating thickness can now be observed by looking at the base of the teeth. The Coating Thickness measurement lies between the coated tooth and next uncoated tooth.

### **Specification**

Material: Aluminium.

Number of teeth: 30

Teeth Values: 25, 50, 75, 100, 125, 150, 175, 200, 225, 250, 275, 300, 350, 400, 450, 500, 550, 600, 650, 700, 750, 900, 1000, 1150, 1250, 1400, 1500, 1650, 1800, 2000µm.