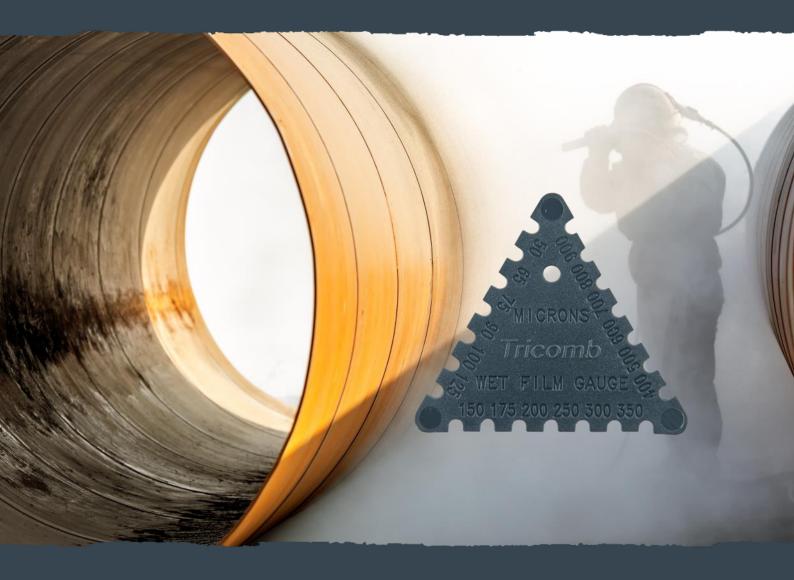

## **Wet Film Gauge Plastic**

The Wet Film Gauges will measure the paint thickness while the coating is still wet.

Manufactured in Plastic, the Wet Film Gauges can either be kept has a record for the wet film thickness taken or cleaned in solvents and reused.

Wet film thickness measurement should be taken as soon as possible after the coating application by pressing the Wet Film Gauge onto the coated flat surface so it touches the substrate. Allow sufficient time for the coating to wet the teeth before removing the Gauge.

The coating thickness can now be observed by looking at the base of the teeth. The Coating Thickness measurement lies between the coated tooth and next uncoated tooth.