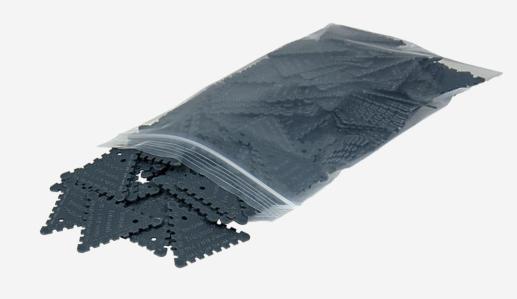

# Supply

Supplied in packs of 200.

## **Ordering**

W2008

Wet Film Gauges (Plastic) 50–900µm/2–36mils (pack of 200)