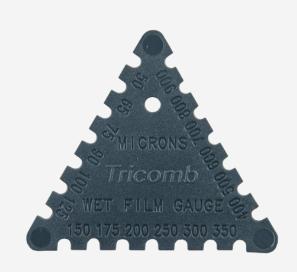

### **Specification**

Material: Plastic.

Number of teeth: 18

Teeth Values: 50, 65, 75, 90 100, 125, 150, 175, 200, 250, 300, 350, 400, 500, 600, 700, 800, 900µm.

2, 2.5, 3, 3.5, 4, 5, 6, 7, 8, 10, 12, 14, 16, 20, 24, 28, 32, 36mils.